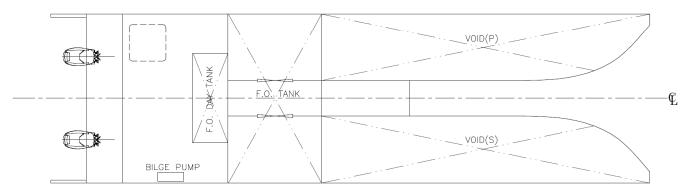

| :Garmin 3006C           |
| VHF                                   | :Sailor RT-2048         |

## **AUXILARY EQUIPMENT**

| Mobile Scuba Unit (SRP)            |  |
|------------------------------------|--|
| Air Compressor / Air Lift          |  |
| Welding Machine                    |  |
| Oxy-Acetylene Set                  |  |
| High Pressure Water Jetting System |  |
| Anchor w/ 24 m Line                |  |

## LIFE SAVING EQUIPMENTS

| Life Buoys                  | :2x Pcs w/ Line and Lights |
|-----------------------------|----------------------------|
| Life Jackets                | :7x Pcs                    |
| First Aid Kit               | :1x Pcs                    |
| Portable Fire Extinguishers | :2x 9 kg Dry Powder        |



# **MURJAN AL SHARQ 11**



PROFILE





BELOW DECK PLAN