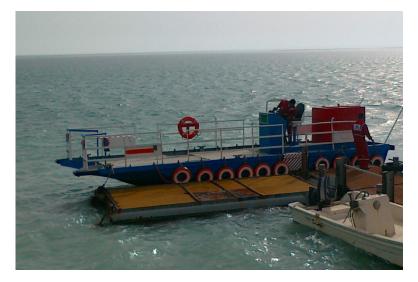

#### **GENERAL**

| <del></del>     |                                     |
|-----------------|-------------------------------------|
| Type of Vessel  | :Shallow Draft Work / Dive Boat     |
| Basic Functions | :Dive Boat, Transport, Service Boat |
| Builder         | :Macro                              |
| Place           | :United States                      |
| Build Date      | :1990                               |
| Delivery Date   | :2001                               |
| Hull Material   | :Aluminum                           |

## **DIMENSIONS AND WEIGHT**

| DIFICIOIO AND WEIGHT |                       |
|----------------------|-----------------------|
| Gross Tonnage 69     | :7.7 tons             |
| Overall Length       | :10.15 m              |
| Breadth              | :2.86 m               |
| Depth                | :0.95 m               |
| Max Draft            | :0.5 m                |
| Clear Deck Space     | :20 sqm (2.5 m x 8 m) |