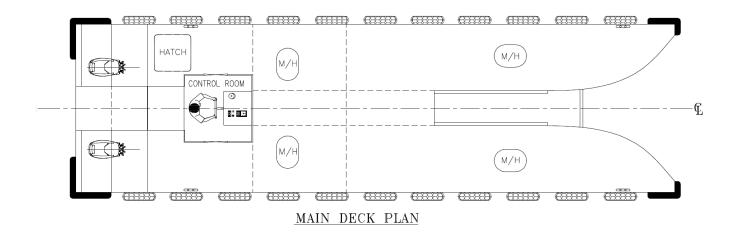

| :Garmin 3006C           |
| VHF                                   | :Sailor RT-2048         |

## **AUXILARY EQUIPMENT**

| Mobile Scuba Unit (SRP)            |  |
|------------------------------------|--|
| Air Compressor / Air Lift          |  |
| Welding Machine                    |  |
| Oxy-Acetylene Set                  |  |
| High Pressure Water Jetting System |  |
| Anchor w/ 24 m Line                |  |

## LIFE SAVING EQUIPMENTS

| Life Buoys                  | :2x Pcs w/ Line and Lights |
|-----------------------------|----------------------------|
| Life Jackets                | :7x Pcs                    |
| First Aid Kit               | :1x Pcs                    |
| Portable Fire Extinguishers | :2x 9 kg Dry Powder        |



# **MURJAN AL SHARQ 11**



PROFILE





BELOW DECK PLAN