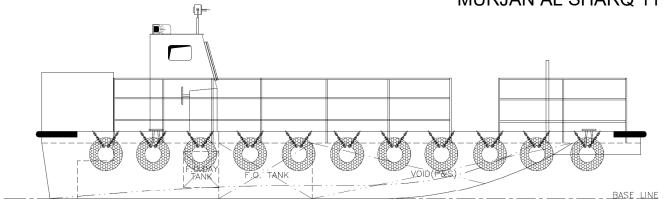

| :Garmin 3006C           |
| VHF                                   | :Sailor RT-2048         |

## **AUXILARY EQUIPMENT**

| Mobile Scuba Unit (SRP)            |  |
|------------------------------------|--|
| Air Compressor / Air Lift          |  |
| Welding Machine                    |  |
| Oxy-Acetylene Set                  |  |
| High Pressure Water Jetting System |  |
| Anchor w/ 24 m Line                |  |

## LIFE SAVING EQUIPMENTS

| Life Buoys                  | :2x Pcs w/ Line and Lights |
|-----------------------------|----------------------------|
| Life Jackets                | :7x Pcs                    |
| First Aid Kit               | :1x Pcs                    |
| Portable Fire Extinguishers | :2x 9 kg Dry Powder        |



# **MURJAN AL SHARQ 11**



PROFILE





BELOW DECK PLAN