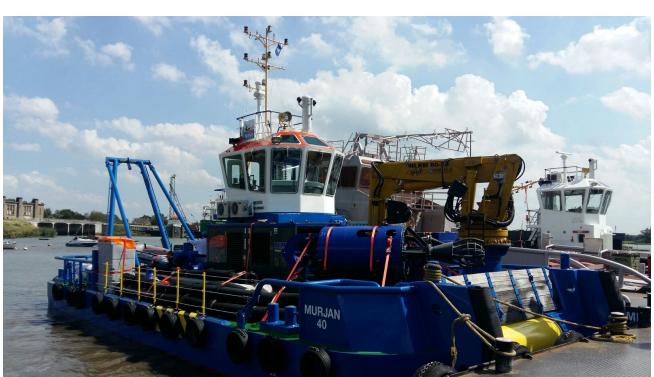

## Murjan Al-Sharq for Marine Contracting LLC

شركة مرجان الشرق البحري للمقاولات

Name: MURJAN 40

Vessel: Multi-Purpose Work Boat / Multi Cat 1908

### **HYDRAULIC CRANE**

| Maker                | :Heila HLRM 80-2S             |
|----------------------|-------------------------------|
| Lifting Capacity     | :6.7 tons (metric at 10.07 m) |
| Winch Lifting Power  | :10.0 tons w/ Double Line Use |
| Winch Wire Length    | :45 m                         |
| Bow Roller Width     | :Approx. 2500 mm              |
| Bow Roller Diameter  | :Approx. 900 mm               |
| BR Safe Working Load | :30 tons                      |