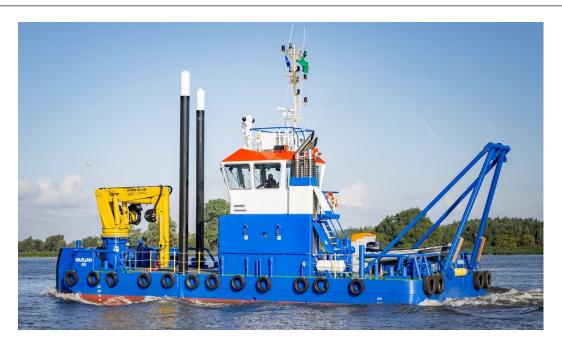

## Murjan Al-Sharq for Marine Contracting LLC

شركة مرجان الشرق البحري للمقاولات

Name: MURJAN 40

Vessel: Multi-Purpose Work Boat / Multi Cat 1908

#### **GENERAL**

| Type of Vessel | :Multi-Purpose Work Boat Barge                                           |
|----------------|--------------------------------------------------------------------------|
| Basic          | :Dredging, Towing, Pushing, Bouy and                                     |
| Functions      | Anchor Handling, Survey, Crane Loads                                     |
| Builder        | :DAMEN Shipyards Hardinxveld                                             |
| Place          | :Netherlands                                                             |
| Build Date     | :August 2017                                                             |
| Delivery Date  | :September 2017                                                          |
| Classification | :Bureau Veritas I № Hull • MACH<br>Special Service/Workboat Coastal Area |
| Equipment      | :1 Main Anchor, Chain Diameter<br>17.5 mm, Steel Quality Q2              |
| Hull Material  | :Steel                                                                   |

#### **DIMENSIONS AND WEIGHT**

| Gross Tonnage 69 | :98 tons |
|------------------|----------|
| Net Tonnage 69   | :29 tons |
| Overall Length   | :18.7 m  |
| LPP              | :18.21 m |
| Breadth          | :8 m     |
| Depth            | :2.75 m  |
| Draught          | :2.23 m  |
| Freeboard        | :870 mm  |