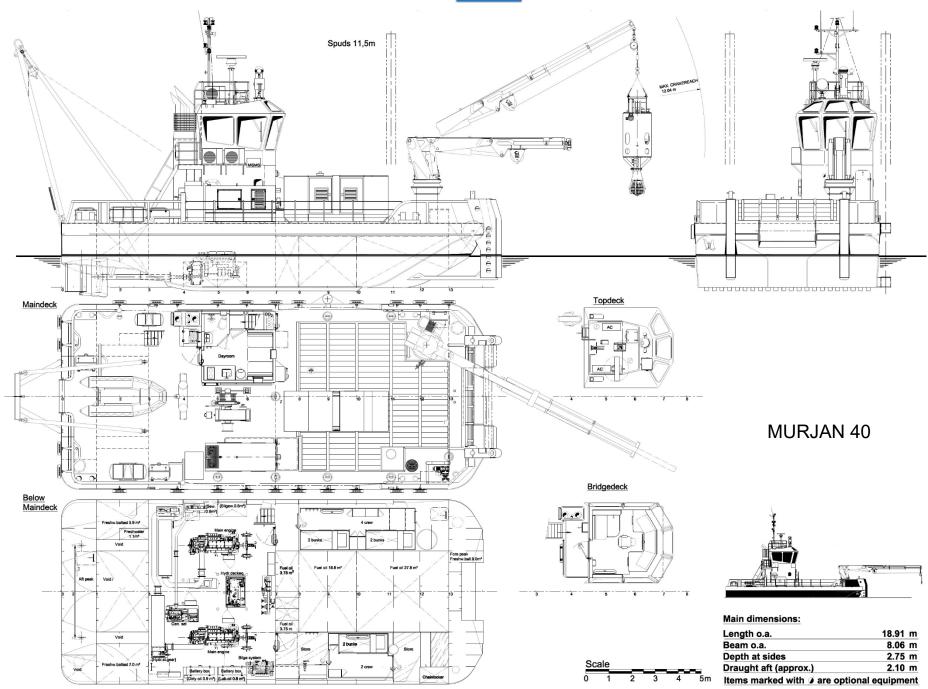

## Murjan Al-Sharq for Marine Contracting LLC

شركة مرجان الشرق البحري للمقاولات

Name: MURJAN 40

Vessel: Multi-Purpose Work Boat / Multi Cat 1908

#### **GENERAL**

| Type of Vessel | :Multi-Purpose Work Boat Barge                                           |
|----------------|--------------------------------------------------------------------------|
| Basic          | :Dredging, Towing, Pushing, Bouy and                                     |
| Functions      | Anchor Handling, Survey, Crane Loads                                     |
| Builder        | :DAMEN Shipyards Hardinxveld                                             |
| Place          | :Netherlands                                                             |
| Build Date     | :August 2017                                                             |
| Delivery Date  | :September 2017                                                          |
| Classification | :Bureau Veritas I № Hull • MACH<br>Special Service/Workboat Coastal Area |
| Equipment      | :1 Main Anchor, Chain Diameter<br>17.5 mm, Steel Quality Q2              |
| Hull Material  | :Steel                                                                   |

#### **DIMENSIONS AND WEIGHT**

| Gross Tonnage 69 | :98 tons |
|------------------|----------|
| Net Tonnage 69   | :29 tons |
| Overall Length   | :18.7 m  |
| LPP              | :18.21 m |
| Breadth          | :8 m     |
| Depth            | :2.75 m  |
| Draught          | :2.23 m  |
| Freeboard        | :870 mm  |